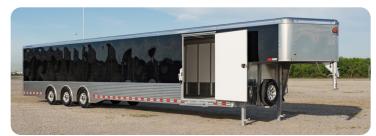

The XTRA Series Transporter offers timeless appeal and the superior quality Sundowner customers have come to expect. This new line was developed by our design and engineering team to meet the growing demand for a performance based trailer. The structural integrity is second to none as it was designed to exceed commercial grade standards. The XTRA Series includes standard features of the commercial grade cargos plus features tailored for the motor sports enthusiasts.

## **STANDARD FEATURES**

- 8' 6" Wide
- 7'Tall
- 20' 40' lengths
- Stainless nose
- 24" Extruded aluminum lower half, smooth skin aluminum upper half
- Polish package
- Spread axles
- Aluminum wheels
- Nitrogen filled tires
- Aluminum plank floor
- Heavy duty recessed floor ties
- Dovetail
- Rear ramp
- Cable assist
- 48" Side door - Extra dome lights
- Spare tire
- Extra clearance lights
- Dual jacks