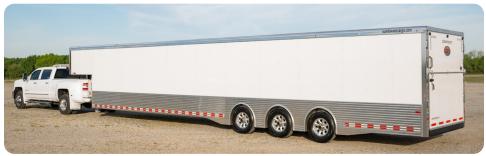

The XTRA Series Transporter offers timeless appeal and the superior quality Sundowner customers have come to expect. This new line was developed by our design and engineering team to meet the growing demand for a performance based trailer. The structural integrity is second to none as it was designed to exceed commercial grade standards. The XTRA Series includes standard features of the commercial grade cargos plus features tailored for the motor sports enthusiasts.

## **STANDARD FEATURES**

- 8' 6" Wide
- 7'Tall
- 20' 40' lengths
- Stainless nose
- 24" Extruded aluminum lower half, smooth skin aluminum upper half
- Polish package
- Spread axles
- Aluminum wheels
- Nitrogen filled tires
- Aluminum plank floor
- Heavy duty recessed floor ties
- Dovetail
- Rear ramp
- Cable assist
- 48" Side door - Extra dome lights
- Spare tire
- Extra clearance lights
- Dual jacks