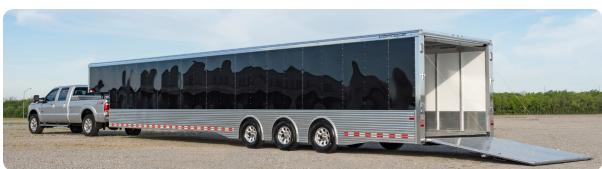

The XTRA Series Transporter offers timeless appeal and the superior quality Sundowner customers have come to expect. This new line was developed by our design and engineering team to meet the growing demand for a performance based trailer. The structural integrity is second to none as it was designed to exceed commercial grade standards. The XTRA Series includes standard features of the commercial grade cargos plus features tailored for the motor sports enthusiasts.

## **STANDARD FEATURES**

- 8' 6" Wide
- 7'Tall
- 20' 40' lengths
- Stainless nose
- 24" Extruded aluminum lower half, smooth skin aluminum upper half
- Polish package
- Spread axles
- Aluminum wheels
- Nitrogen filled tires
- Aluminum plank floor
- Heavy duty recessed floor ties
- Dovetail
- Rear ramp
- Cable assist
- 48" Side door - Extra dome lights
- Spare tire
- Extra clearance lights
- Dual jacks