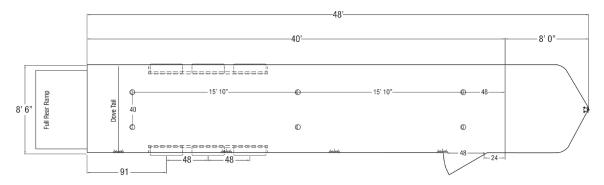

## **STANDARD FEATURES**

- 8' 6" Wide
- 7'Tall
- 20' 40' lengths
- Stainless nose
- 24" Extruded aluminum lower half, smooth skin aluminum upper half
- Polish package
- Spread axles
- Aluminum wheels
- Nitrogen filled tires
- Aluminum plank floor
- Heavy duty recessed floor ties
- Dovetail
- Rear ramp
- Cable assist
- 48" Side door - Extra dome lights
- Spare tire
- Extra clearance lights
- Dual jacks