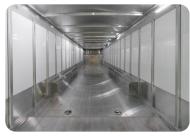

## **STANDARD FEATURES**

- 8' 6" Wide
- 7'Tall
- 20' 40' lengths
- Stainless nose
- 24" Extruded aluminum lower half, smooth skin aluminum upper half
- Polish package
- Spread axles
- Aluminum wheels
- Nitrogen filled tires
- Aluminum plank floor
- Heavy duty recessed floor ties
- Dovetail
- Rear ramp
- Cable assist
- 48" Side door - Extra dome lights
- Spare tire
- Extra clearance lights
- Dual jacks