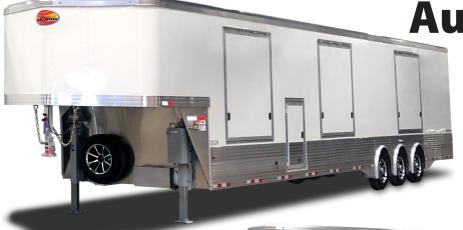

Wedge Auto Transport

The Wedge Series Transporter is the perfect solution for the racing enthusiast or high-end transporter. Utilize the full width of the trailer, with no annoying fenders to deal with! Low incline degree makes it ideal for loading even the lowest cars. And plenty of room for the largest of SUVs. The structural integrity is second to none, as it was designed to exceed commercial grade standards.

## **STANDARD FEATURES**

- 8'6" Wide
- -8' to 9'6" Tall
- 38' Length for 2 car 52' Length for 3 car
- "Race Series" upgrade, 2 car
- All aluminum construction
- 24" Extruded lower sides on 3 car
- Full smooth skin with upper and lower race trim on 2 car
- Rubber torsion axles
- Spread axles
- All wheel electric brakes
- Aluminum wheels, nitrogen filled tires
- Full height ramp door cable assist
- Ramp extensions
- Full length interior drive-up ramp
- Concession style cargo access doors
- Storage under ramps
- Storage doors to access under ramps
- LED Lights
- Choice of L-Track/E-Track
- Single or dual crank jack
- Adjustable 2 5/16" coupler
- Spare tire
- Rear roof spoiler with lights
- Side door with weld on hinges
- Step below side access door
- 4 Tail lights
- Clear lens LED marker and tail lights
- Aluminum wheels
- Prepainted aluminum skin