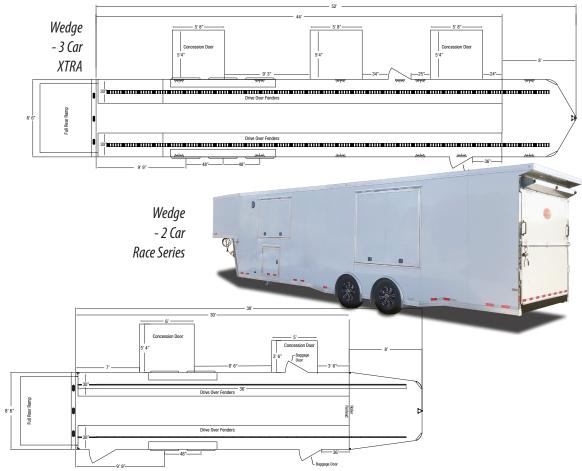

Wedge Auto Transport

The Wedge Series Transporter is the perfect solution for the racing enthusiast or high-end transporter. Utilize the full width of the trailer, with no annoying fenders to deal with! Low incline degree makes it ideal for loading even the lowest cars. And plenty of room for the largest of SUVs. The structural integrity is second to none, as it was designed to exceed commercial grade standards.

## **STANDARD FEATURES**

- 8'6" Wide
- -8' to 9'6" Tall
- 38' Length for 2 car 52' Length for 3 car
- "Race Series" upgrade, 2 car
- All aluminum construction
- 24" Extruded lower sides on 3 car
- Full smooth skin with upper and lower race trim on 2 car
- Rubber torsion axles
- Spread axles
- All wheel electric brakes
- Aluminum wheels, nitrogen filled tires
- Full height ramp door cable assist
- Ramp extensions
- Full length interior drive-up ramp
- Concession style cargo access doors
- Storage under ramps
- Storage doors to access under ramps
- LED Lights
- Choice of L-Track/E-Track
- Single or dual crank jack
- Adjustable 2 5/16" coupler
- Spare tire
- Rear roof spoiler with lights
- Side door with weld on hinges
- Step below side access door
- 4 Tail lights
- Clear lens LED marker and tail lights
- Aluminum wheels
- Prepainted aluminum skin