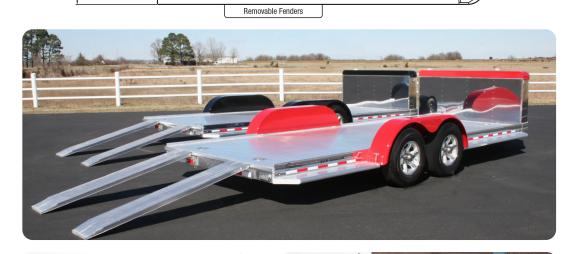

Sundowner Trailers added the most popular options to the Sundowner open Car Hauler and created the Ultra Series. While you showcase and safely haul your toys they are protected with a 3' permanent enclosed storage compartment where your valuables can be stored under lock and key. A stainless nose, custom paint and polished bottom rail provide the eye appeal.

## **STANDARD FEATURES**

- 2 5/16" Bumper pull hitch
- 6'9" Wide
- 22′ Long
- Heavy duty extruded bottom rail polished
- All aluminum construction
- 6" Aluminum interlocking plank floor
- 81" Load area between fenders
- Removable painted fenders
- Running boards
- Enclosed storage compartment with door
- Stainless steel skin on nose compartment
- Painted top rail on storage compartment
- (2) 12" LED lights on back of nose
- LED tail and marker lights
- 8' Slide in ramps
- 2-4000# Axles
- 225x15 Tires, nitrogen filled
- Spare
- Aluminum wheels

## **POPULAR OPTIONS**

- Dovetail
- Utility ramp
- Logistics track
- Extra length

Slide Out Ramps

6'9"

RA Corie

Ь

刋

1