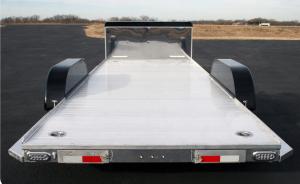

## **STANDARD FEATURES**

- 2 5/16" Bumper pull hitch
- 6'9" Wide
- 22′ Long
- Heavy duty extruded bottom rail polished
- All aluminum construction
- 6" Aluminum interlocking plank floor
- 81" Load area between fenders
- Removable painted fenders
- Running boards
- Enclosed storage compartment with door
- Stainless steel skin on nose compartment
- Painted top rail on storage compartment
- (2) 12" LED lights on back of nose
- LED tail and marker lights
- 8' Slide in ramps
- 2-4000# Axles
- 225x15 Tires, nitrogen filled
- Spare
- Aluminum wheels