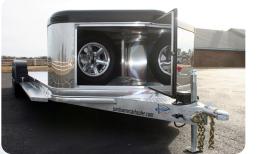

Sundowner Trailers added the most popular options to the Sundowner open Car Hauler and created the Ultra Series. While you showcase and safely haul your toys they are protected with a 3' permanent enclosed storage compartment where your valuables can be stored under lock and key. A stainless nose, custom paint and polished bottom rail provide the eye appeal.

## **STANDARD FEATURES**

- 2 5/16" Bumper pull hitch
- 6'9" Wide
- 22′ Long
- Heavy duty extruded bottom rail polished
- All aluminum construction
- 6" Aluminum interlocking plank floor
- 81" Load area between fenders
- Removable painted fenders
- Running boards
- Enclosed storage compartment with door
- Stainless steel skin on nose compartment
- Painted top rail on storage compartment
- (2) 12" LED lights on back of nose
- LED tail and marker lights
- 8' Slide in ramps
- 2-4000# Axles
- 225x15 Tires, nitrogen filled
- Spare
- Aluminum wheels