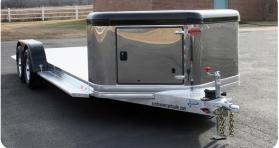

Sundowner Trailers added the most popular options to the Sundowner open Car Hauler and created the Ultra Series. While you showcase and safely haul your toys they are protected with a 3' permanent enclosed storage compartment where your valuables can be stored under lock and key. A stainless nose, custom paint and polished bottom rail provide the eye appeal.

## **STANDARD FEATURES**

- 2 5/16" Bumper pull hitch
- 6'9" Wide
- 22′ Long
- Heavy duty extruded bottom rail polished
- All aluminum construction
- 6" Aluminum interlocking plank floor
- 81" Load area between fenders
- Removable painted fenders
- Running boards
- Enclosed storage compartment with door
- Stainless steel skin on nose compartment
- Painted top rail on storage compartment
- (2) 12" LED lights on back of nose
- LED tail and marker lights
- 8' Slide in ramps
- 2-4000# Axles
- 225x15 Tires, nitrogen filled
- Spare
- Aluminum wheels