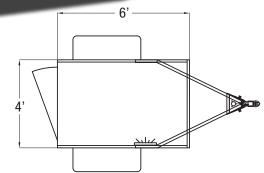

The MiniGO cargo series from Sundowner makes life easy. The multiple-purpose MiniGO is loaded with style. Pop the top, open the back door and imagine the possibilities! The lightweight, all aluminum frame and low profile make towing and storing your MiniGO a dream. The MiniGO is available in 6 standard sizes. Popular custom options include rear ramp, extra height, roof rack, graphics, and spare tire.

## **STANDARD FEATURES**

- 4' height
- All aluminum construction
- 1 piece roof
- Polished roof rail
- Single rear door with pressure latch and locking hasp
- Gravel guard
- Cargo panel floor
- Pop up roof with gas shocks
- Insulated walls
- Felt lined walls
- LED interior light
- 4 tie rings, 1 in each corner
- LED marker and tail lights
- LED clearance lights
- Aluminum wheels
- Single-2000# axle
- 14" Radial tires
- Top Wind Jack
- 2" hitch