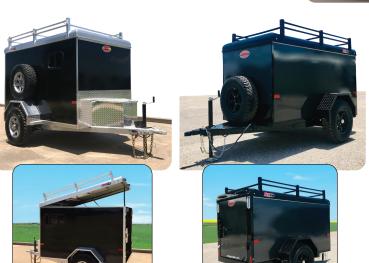

The MiniGO cargo series from Sundowner makes life easy. The multiple-purpose MiniGO is loaded with style. Pop the top, open the back door and imagine the possibilities! The lightweight, all aluminum frame and low profile make towing and storing your MiniGO a dream. The MiniGO is available in 6 standard sizes. Popular custom options include rear ramp, extra height, roof rack, graphics, and spare tire.

## **STANDARD FEATURES**

- 4' height
- All aluminum construction
- 1 piece roof
- Polished roof rail
- Single rear door with pressure latch and locking hasp
- Gravel guard
- Cargo panel floor
- Pop up roof with gas shocks
- Insulated walls
- Felt lined walls
- LED interior light
- 4 tie rings, 1 in each corner
- LED marker and tail lights
- LED clearance lights
- Aluminum wheels
- Single-2000# axle
- 14" Radial tires
- Top Wind Jack
- 2" hitch