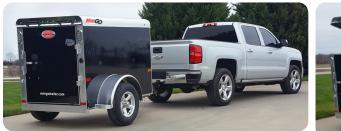

The MiniGO cargo series from Sundowner makes life easy. The multiple-purpose MiniGO is loaded with style. Pop the top, open the back door and imagine the possibilities! The lightweight, all aluminum frame and low profile make towing and storing your MiniGO a dream. The MiniGO is available in 6 standard sizes. Popular custom options include rear ramp, extra height, roof rack, graphics, and spare tire.