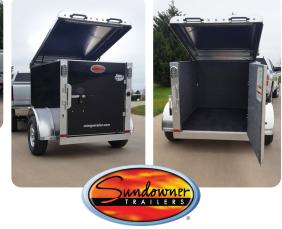

The MiniGO cargo series from Sundowner makes life easy. The multiple-purpose MiniGO is loaded with style. Pop the top, open the back door and imagine the possibilities! The lightweight, all aluminum frame and low profile make towing and storing your MiniGO a dream. The MiniGO is available in 6 standard sizes. Popular custom options include rear ramp, extra height, roof rack, graphics, and spare tire.

## **STANDARD FEATURES**

- 4' height
- All aluminum construction
- 1 piece roof
- Polished roof rail
- Single rear door with pressure latch and locking hasp
- Gravel guard
- Cargo panel floor
- Pop up roof with gas shocks
- Insulated walls
- Felt lined walls
- LED interior light
- 4 tie rings, 1 in each corner
- LED marker and tail lights
- LED clearance lights
- Aluminum wheels
- Single-2000# axle
- 14" Radial tires
- Top Wind Jack
- 2" hitch