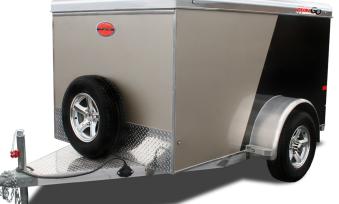

The MiniGO cargo series from Sundowner makes life easy. The multiple-purpose MiniGO is loaded with style. Pop the top, open the back door and imagine the possibilities! The lightweight, all aluminum frame and low profile make towing and storing your MiniGO a dream. The MiniGO is available in 6 standard sizes. Popular custom options include rear ramp, extra height, roof rack, graphics, and spare tire.

## **STANDARD FEATURES**

- 4' height
- All aluminum construction
- 1 piece roof
- Polished roof rail
- Single rear door with pressure latch and locking hasp
- Gravel guard
- Cargo panel floor
- Pop up roof with gas shocks
- Insulated walls
- Felt lined walls
- LED interior light
- 4 tie rings, 1 in each corner
- LED marker and tail lights
- LED clearance lights
- Aluminum wheels
- Single-2000# axle
- 14" Radial tires
- Top Wind Jack
- 2" hitch