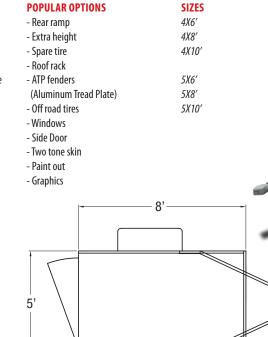

The MiniGO cargo series from Sundowner makes life easy. The multiple-purpose MiniGO is loaded with style. Pop the top, open the back door and imagine the possibilities! The lightweight, all aluminum frame and low profile make towing and storing your MiniGO a dream. The MiniGO is available in 6 standard sizes. Popular custom options include rear ramp, extra height, roof rack, graphics, and spare tire.